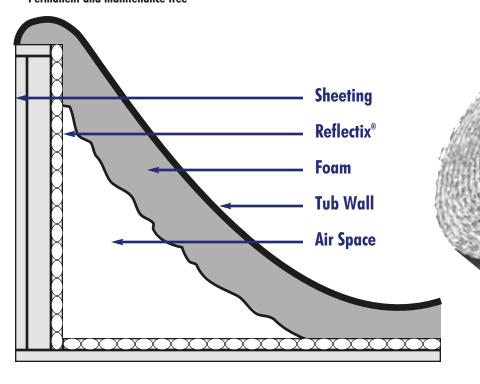

## Introducing Reflectix<sup>®</sup> Insulation

Use Reflectix® in tandem with foam insulation.

## **Features:**

- Reflectix® retains heat from spa plumbing and reflects radiant energy from outside sources
- Reflectix® Insulation is lightweight, saves weight compared to full foamed spas. This assures portability and easier delivery.
- Easy Access: Instead of removing layers of foam just pull away Reflectix<sup>®</sup> Insulation to expose.
- Reflectix® does not require protective clothing or respirators to install.
- Lowers operating costs.